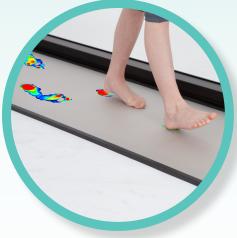

## Variety of Portable Tools Available

Tekscan offers several system choices for foot function analysis depending on your needs. Contact us to learn which one is right for you!

Multi-step walkway provides spatialtemporal data from multiple sequential footsteps.