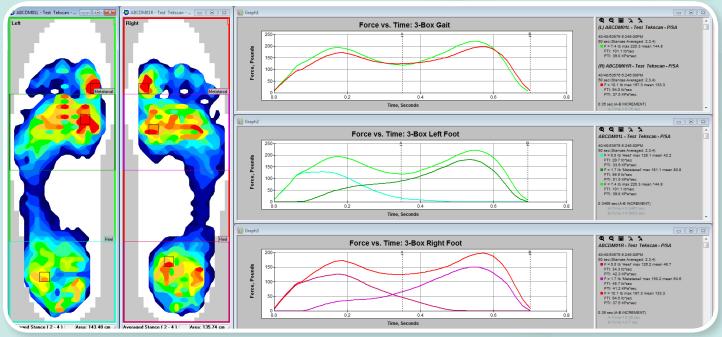

Using Tekscan's in-shoe system segment the foot within the software for easier identification of asymmetries.

Tekscan's pressure measurement systems provide both static and dynamic foot function and posture information. Easily identify issues that would otherwise be unseen with the naked eye.

## Software to Analyze Foot Function

Tekscan offers pressure measurement mats and walkways, as well as in-shoe analysis systems for analyzing foot function.

- Identify asymmetries
  - Left and right feet
  - Segment the foot for detailed analysis
- Monitor the effectiveness of treatments
- Easily compare pre and post treatments with automated reporting
- Educate patients with visual feedback