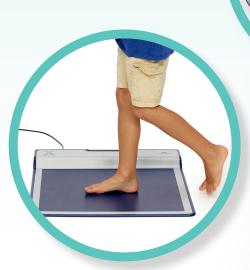

Pressure measurement mat for quick and portable balance, foot and gait assessments.

Evaluate force by foot segment to detect hidden asymmetries.

Compare left vs. right and even pre/ post conditions.

In-shoe pressure measurement systems uses pressure and timing data to reveal what's happening inside the shoe.