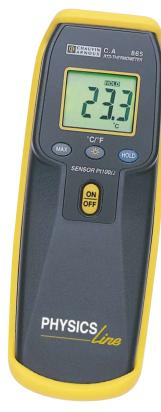

# Measure temperature accurately

- 1 input with Pt 100 sensor
- Robust: protective shock-proof sheath

| Measurement range | -50 °C to +200 °C |
|-------------------|-------------------|
| Resolution        | 0.1 °C            |
| Accuracy          | ± 0.5 °C          |

- ✓ Choice of measurement unit: °C/°F
- Hold and Max functions
- Backlit 2000-ct display

**C.A 865** 

Pt 100 Thermometer

Contact Thermometry

Industrial Refrigeration

Mechanical Maintenance

Libraries, Archives