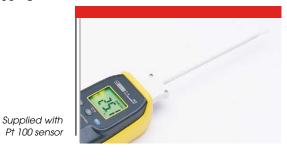

# Measure temperature accurately

- 1 input with Pt 100 sensor
- Robust: protective shock-proof sheath

| Measurement range | -50 °C to +200 °C |
|-------------------|-------------------|
| Resolution        | 0.1 °C            |
| Accuracy          | ± 0.5 °C          |

#### Some advice for making good measurements:

➡ Measurements with a penetrating sensor: the end of the sensor needs to penetrate into a medium that is at least 10 times its diameter.

► Air temperature measurements: do not place hand on the active part of the sensor to avoid heating or cooling it. It is not a problem if the air or gas is in movement. However, if the air is, as we say, "immobile" (ex: ambient temperature) shake the sensor for 10 to 20 seconds before making the measurement.