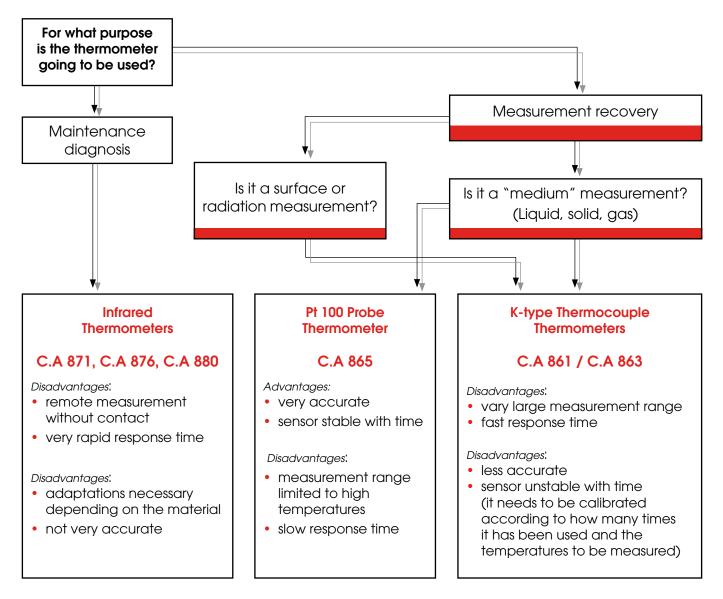

## How to choose a thermometer?

In order to determine which measurement instruments are best adapted to your needs, ask yourself the following questions:

#### Some advice for making good measurements:

➡ Measurements with a penetrating sensor: the end of the sensor needs to penetrate into a medium that is at least 10 times its diameter.

► Air temperature measurements: do not place hand on the active part of the sensor to avoid heating or cooling it. It is not a problem if the air or gas is in movement. However, if the air is, as we say, "immobile" (ex: ambient temperature) shake the sensor for 10 to 20 seconds before making the measurement.

► Surface temperature measurements: it is preferable to use infrared technology thermometers for making measurements on insulating material surfaces (low thermal conductivity) such as plastic, wood, ceramic, cement, paper, etc. The surface of the material should be in good condition.